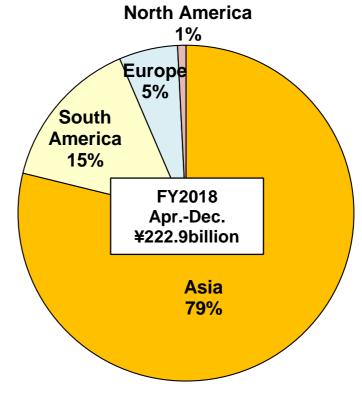

# ■Trends in International Food Products (Seasoning & Processed Foods and Frozen Foods) \*

\* Percentages are rounded off