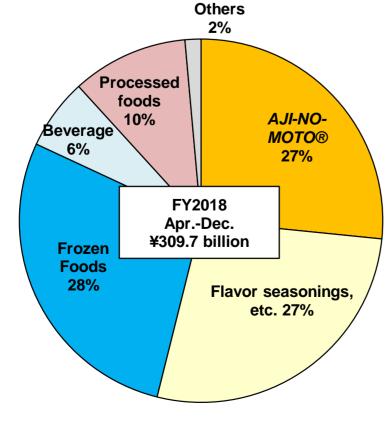

# ■Trends in International Food Products (Seasoning & Processed Foods and Frozen Foods) \*

\* Percentages are rounded off

#### **International Food Products** (¥ Billion) New Oct-Dec. Oct-Dec. Apr.-Dec. Apr.-Dec. Change Revised **Progress** Change 2018 2017 2018 2017 forecast 479.5 75% 348.3 127.2 126.5 0.6 Sales 360.6 12.2 Seasonings & 222.9 298.3 74% 220.6 2.2 77.5 78.8 -1.3 processed foods 1.7 74% 78.7 8.0 32.3 30.5 Frozen foods (Overseas) 86.8 116.4 Umami seasonings for 64.7 78% processed food mfrs. & 50.8 48.9 1.9 17.3 17.1 0.2 sweeteners 10.5 12.0 -1.5 **Business profit** 33.1 39.4 84% 34.2 -1.1 44% 2.8 -2.3 1.0 1.1 -0.1 Frozen foods (Overseas) 0.5 1.3 Shared companywide -10.5 -15.1 69% -10.8 0.2 -3.1 -3.4 0.3 expenses

<Seasonings & processed foods: Effect of currency translation>

April-Dec. 2018; Sales -¥7.9 billion; Business profit -¥0.9 billion Oct-Dec. 2018; Sales -¥3.5 billion; Business profit -¥0.4 billion

- Despite the increase in sales due to effect of price increases for AJI-NO-MOTO® and canned coffee in Thailand, overall decrease in sales, mainly due to the struggle with the negative effect of currency translation (-\forall 3.5 billion) and the effect of stiffening competition in flavor seasonings.
- \*2 Increase in sales due to expansion of sales in Europe and expansion of sales of Asian food products and appetizers in North America.
- \*3 Sales of umami seasonings for processed food mfrs. increased mainly due to expansion of overseas sales.