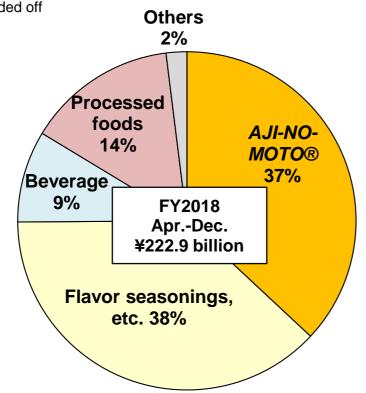

# (Reference 1) Trends in International Food Products (Seasoning & Processed Foods) \*

#### **International Food Products** (¥ Billion) New Oct-Dec. Oct-Dec. Apr.-Dec. Apr.-Dec. Change Revised **Progress** Change 2018 2017 2018 2017 forecast 479.5 75% 348.3 127.2 126.5 0.6 Sales 360.6 12.2 Seasonings & 222.9 298.3 74% 220.6 2.2 77.5 78.8 -1.3 processed foods 1.7 74% 78.7 8.0 32.3 30.5 Frozen foods (Overseas) 86.8 116.4 Umami seasonings for 64.7 78% processed food mfrs. & 50.8 48.9 1.9 17.3 17.1 0.2 sweeteners 10.5 12.0 -1.5 **Business profit** 33.1 39.4 84% 34.2 -1.1 44% 2.8 -2.3 1.0 1.1 -0.1 Frozen foods (Overseas) 0.5 1.3 Shared companywide -10.5 -15.1 69% -10.8 0.2 -3.1 -3.4 0.3 expenses

<Seasonings & processed foods: Effect of currency translation>

April-Dec. 2018; Sales -¥7.9 billion; Business profit -¥0.9 billion Oct-Dec. 2018; Sales -¥3.5 billion; Business profit -¥0.4 billion

- Despite the increase in sales due to effect of price increases for AJI-NO-MOTO® and canned coffee in Thailand, overall decrease in sales, mainly due to the struggle with the negative effect of currency translation (-\forall 3.5 billion) and the effect of stiffening competition in flavor seasonings.
- \*2 Increase in sales due to expansion of sales in Europe and expansion of sales of Asian food products and appetizers in North America.
- \*3 Sales of umami seasonings for processed food mfrs. increased mainly due to expansion of overseas sales.