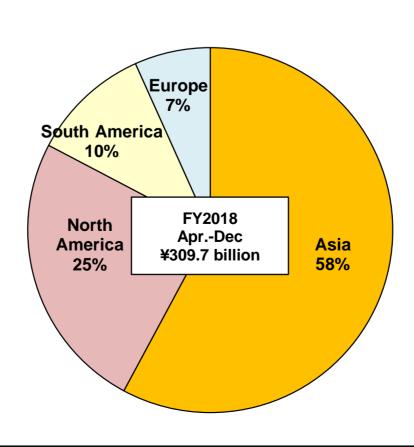

# ■Trends in International Food Products (Seasoning & Processed Foods and Frozen Foods) \*

\* Percentages are rounded off

#### **International Food Products** (¥ Billion) New Oct-Dec. Oct-Dec. Apr.-Dec. Apr.-Dec. Change Revised **Progress** Change 2018 2017 2018 2017 forecast 479.5 75% 348.3 127.2 126.5 0.6 Sales 360.6 12.2 Seasonings & 222.9 298.3 74% 220.6 2.2 77.5 78.8 -1.3 processed foods 1.7 74% 78.7 8.0 32.3 30.5 Frozen foods (Overseas) 86.8 116.4 Umami seasonings for 64.7 78% processed food mfrs. & 50.8 48.9 1.9 17.3 17.1 0.2 sweeteners 10.5 12.0 -1.5 **Business profit** 33.1 39.4 84% 34.2 -1.1 44% 2.8 -2.3 1.0 1.1 -0.1 Frozen foods (Overseas) 0.5 1.3 Shared companywide -10.5 -15.1 69% -10.8 0.2 -3.1 -3.4 0.3 expenses